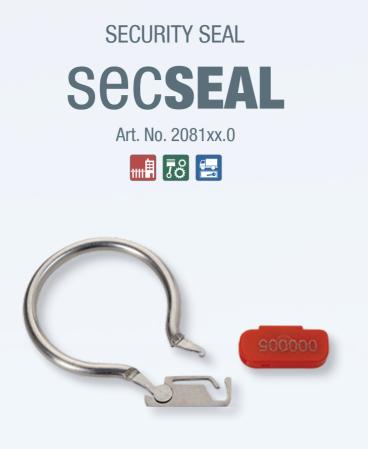

## THE SECSEAL SECURITY SEAL IS USED AS A KEY RING SEAL IN THE FIELD OF KEY MANAGEMENT SYSTEMS OR AS A SEAL IN THE AREAS OF WAREHOUSE LOGISTICS, WAREHOUSE CONTROL AND MATERIAL FLOW.

The security seal is provided with a unique identification number. The locking mechanism itself is located inside the plastic housing, so that no access is possible.

Once the seal is closed, it can only be opened by destroying it with tools. The security seal is closed by simply pressing it together. Additional tools are not required.

## **Product details:**

- » Ring diameter:
- » Ring strength:
- » Material ring and spring:
- » Material plastic housing:

30 mm / 45 mm 3,5 mm 1.4301 (Edelstahl) PA 6.6

TRANSPORT & WERTBEHÄLTNISSE

208112.50