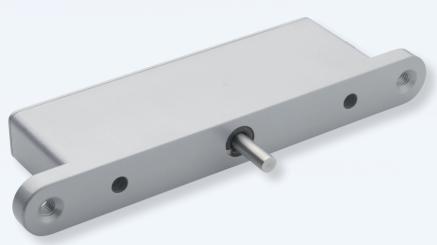

## easyblocker25

Art. No. 108325.0

- » VdS-Classification C (G 196089)
- Qualified for intrusion detection systems according to DIN EN 50131-1
- 36 months warranty

The mechanical stability of the device stands out from comparable devices in the market place. The device is particularly used to secure gates to reach VdS-required inevitability of intrusion detection systems.

EasyBlocker25 can be used whenever high mechanical stability is required. Some of the main features are massive fixing flanges and a 8 mm stainless steel locking bolt with hard metal plain bearings.

Especially in logistics and transport the device is widely accepted.

#### **Product details:**

- Power supply voltage: 8 to 15 V DC
- Power consumption at rest: approx. 5 mA
- Power consumption when closing: approx. 80 mA
- Power consumption when blocking: approx. 160 mA
- Locking bolt diameter: 8 mm
- Locking bolt length: 25 mm

- Feedback of bolt position
- Housing dimensions (L x W x D): 170 x 26 x 61 mm
- » Flange dimensions (L x D): 220 x 10 mm
- » Fixing thread: M8
- Cable length: 3,5m
- Operating temperature: -25°C to +60°C
- VdS-Environment-Class: III